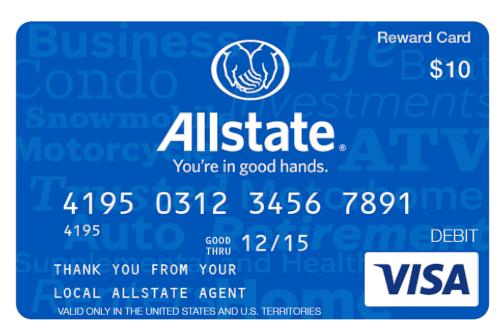

#### **Sample Reward Card:**

#### **Overview**

The Allstate Reward Card program is designed to help Allstate agents thank anyone for referring a prospect to an agent. Under this program a \$10 Allstate-branded VISA referral reward card may be provided as a token of gratitude to anyone who provides an Allstate agent with a lead referral.